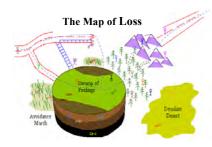

## Depression and Anxiety Healing your Mind

The human mind is amazing, but when things go wrong it can be crippling. People may experience burn out, depression, anxiety, flashbacks, their thinking can be disordered, they may act out with alcohol, drugs, gambling, shopping, eating, power, they may hurt themselves or others. Most people know deep inside when they need to heal. Our award winning, best practice map of loss program show people how to heal their mind. We use activities that create connections between the right and left hemispheres and conscious and unconscious processing. People do not need to talk about themselves.

## Using the Map of Loss:

- We will look at how events in your life or history affects you today.
- We will show you a way through your heartache, pain and suffering.
- We will look at how anger affects your thinking and actions and how to let go.
- We will look at whatever you need to help you find a way to heal
- We will have fun, sadness and laughter and you do not have to say a word about yourself.