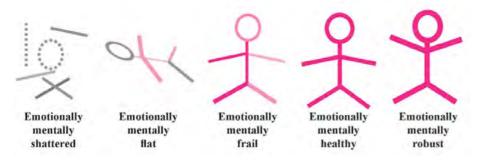

Art from workshops

When people are shattered, flat or frail they take energy from the family or community. When people are healthy or robust they can support other people. Take the first step and heal the pain.